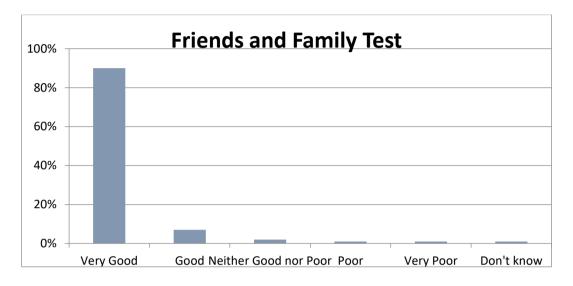

How likely are you to recommend our service to friends and family if they need similar care or treatment?

| Very Good | Good | Neither Good<br>nor Poor | Poor | Very Poor | Don't<br>know |
|-----------|------|--------------------------|------|-----------|---------------|
| 397       | 29   | 7                        | 4    | 3         | 2             |
| 90%       | 6.5% | 1.6%                     | 0.8% | 0.7%      | 0.4%          |