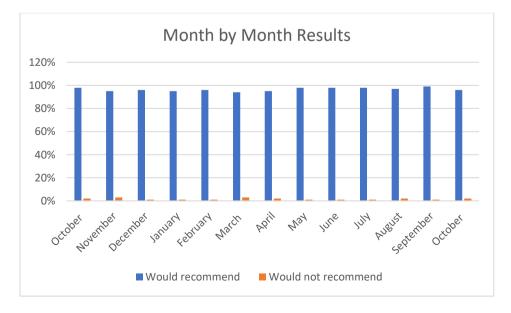

Responses from post appointment text F&F responses

This has to be presented to NHS England and the public as:

| Would     | Would not |
|-----------|-----------|
| Recommend | Recommend |
| 426       | 7         |
| 96%       | 1.6%      |