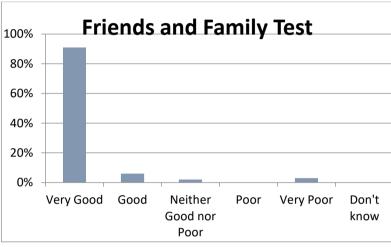

How likely are you to recommend our service to friends and family if they need similar care or treatment?

| Very Good | Good | Neither Good<br>nor Poor | Poor | Very Poor | Don't<br>know |
|-----------|------|--------------------------|------|-----------|---------------|
| 284       | 15   | 6                        | 1    | 3         | 1             |
| 91%       | 6%   | 2%                       | 0.2% | 0.6%      | 0.2%          |