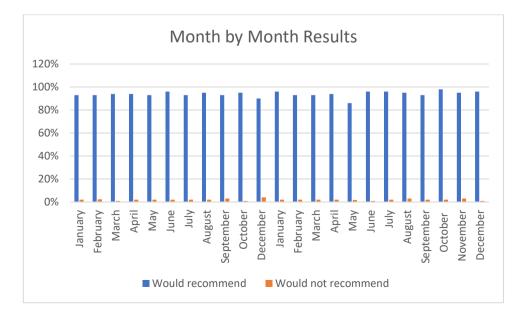

#### Responses from post appointment text F&F responses

| Would<br>Recommend | Would not<br>Recommend |
|--------------------|------------------------|
| 299                | 4                      |
| 96%                | 1%                     |